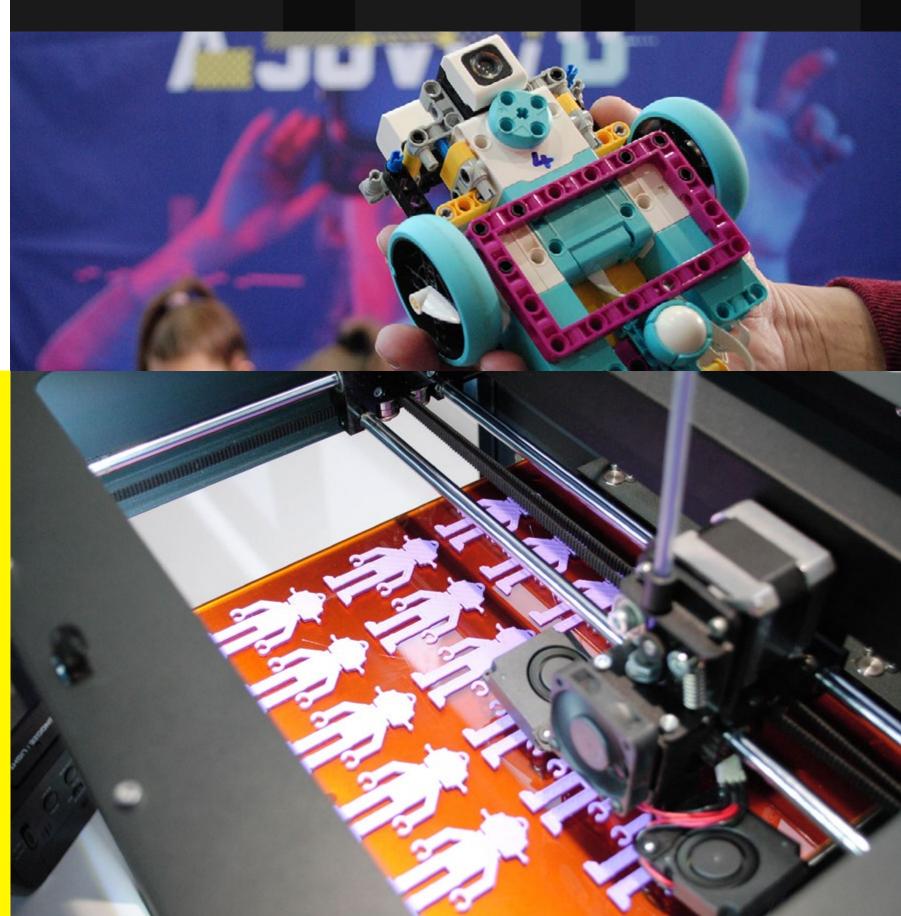

# INTERIOR DESIGN OF A UNIQUE TOUR BUS

Eye-catching looks and a high-tech interior: we rebuilt the bus so it advertised itself and the roadshow promoting IT fields, and so it would be suitable to hold out-of-the-box IT classes, workshops, and parent-teacher conferences.