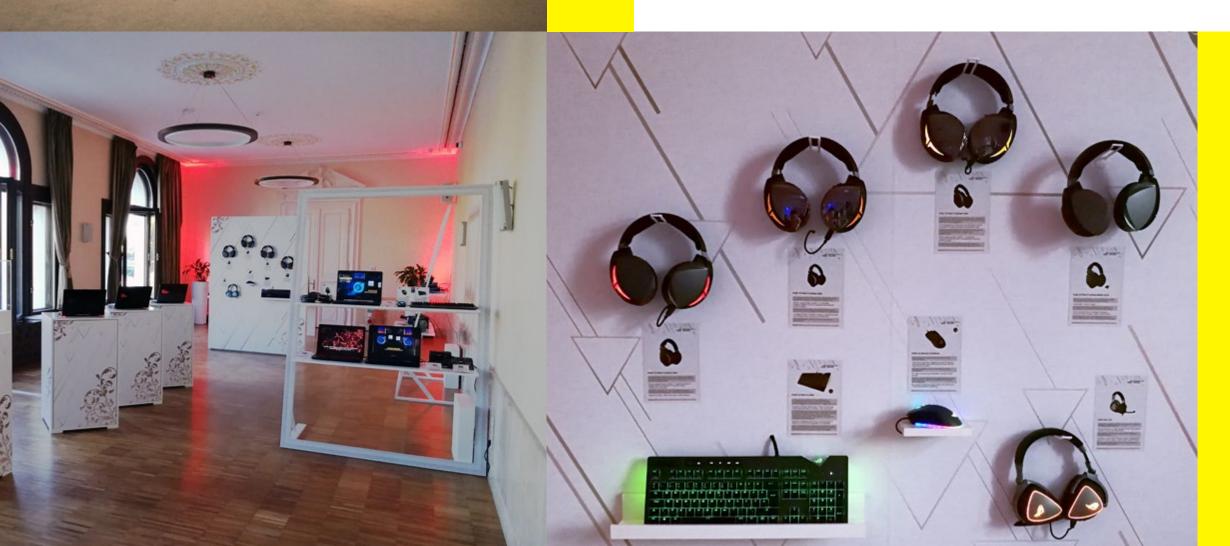

#### ASUS

# PRODUCT INTRODUCTION EVENTS

Once in an exhibiton set, once in a runway decorated by mannequins, the members of the press were able to try the brand's newest products.

concepts, and designs and gifts that reflect them.