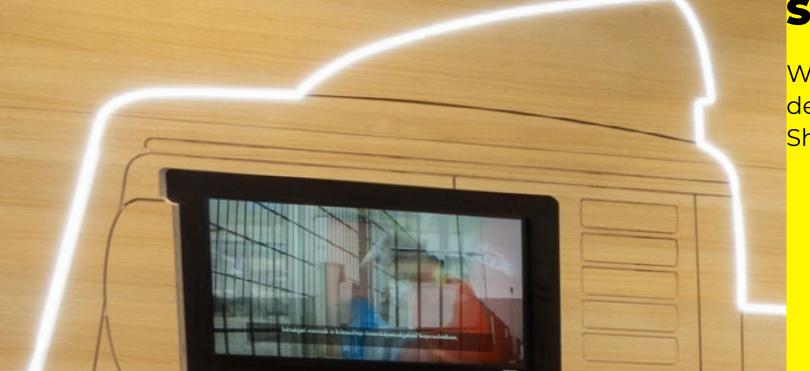

# INTERIOR DESIGN OF A UNIQUE TOUR BUS

Eye-catching looks and a high-tech interior: we rebuilt the bus so it advertised itself and the roadshow promoting IT fields, and so it would be suitable to hold out-of-the-box IT classes, workshops, and parent-teacher conferences.