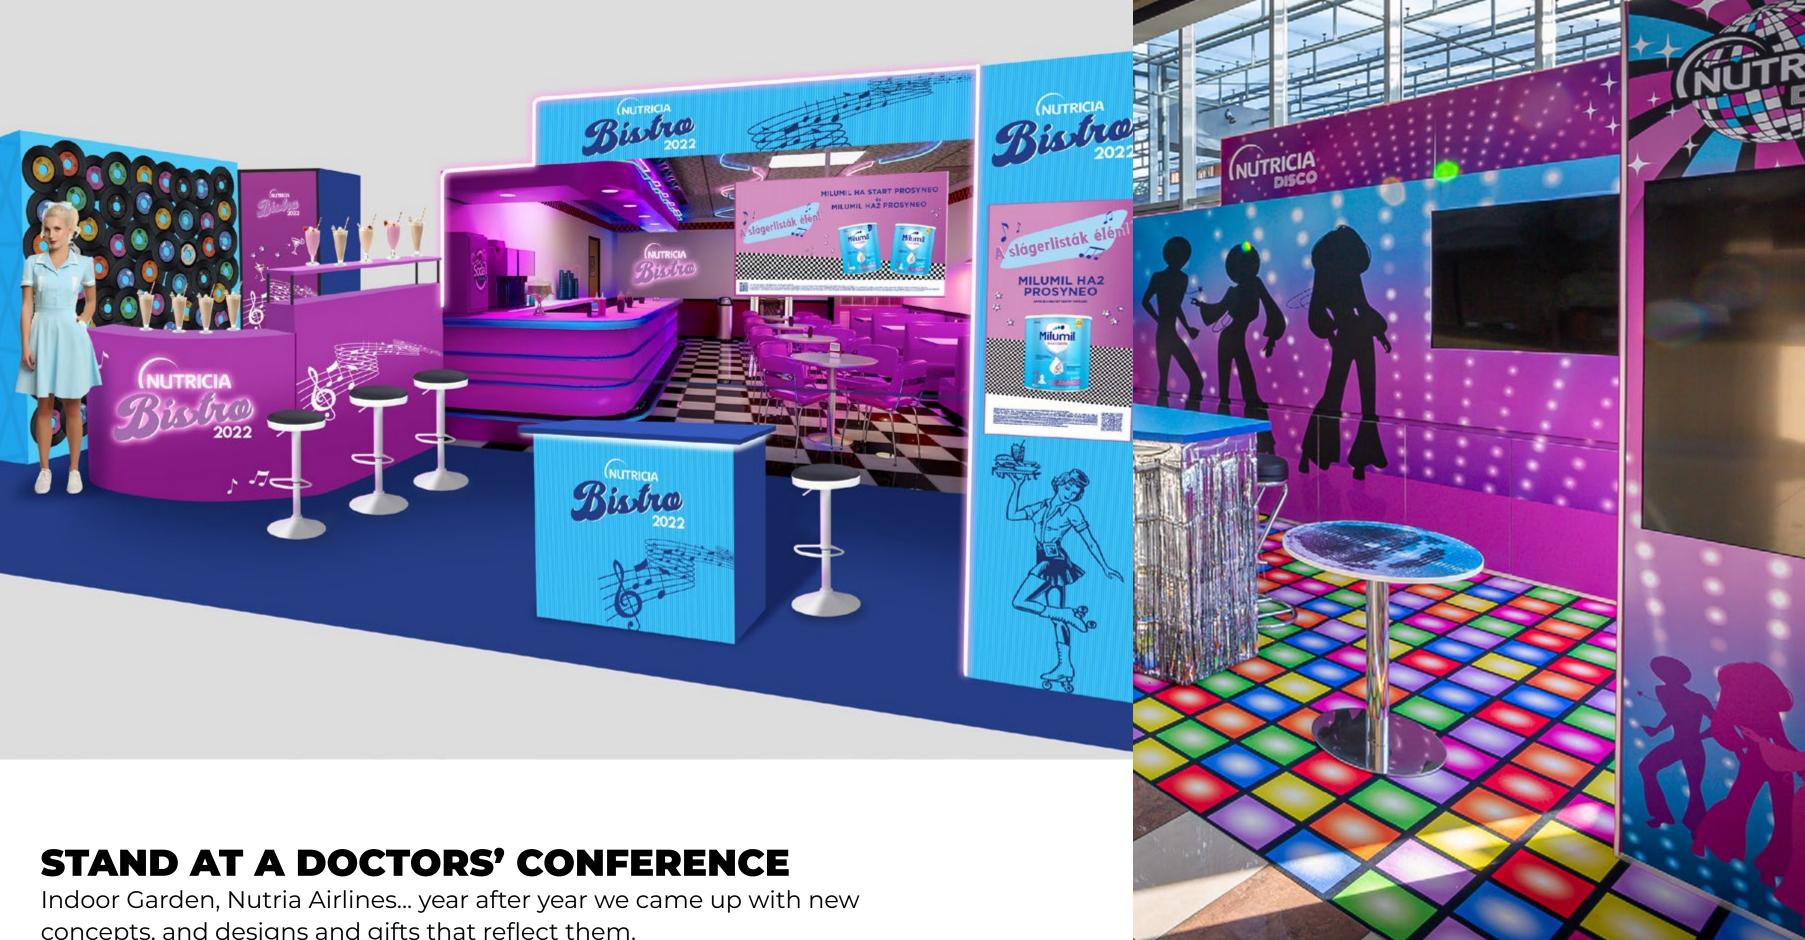

# PRODUCT INTRODUCTION EVENTS

Once in an exhibiton set, once in a runway decorated by mannequins, the members of the press were able to try the brand's newest products.

concepts, and designs and gifts that reflect them.