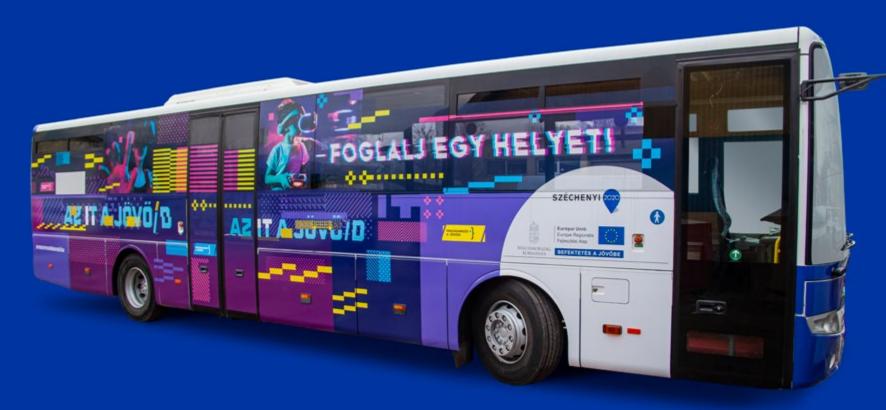

#### GOVERMENTAL AGENCY FOR IT DEVELOPMENT

# INTERIOR DESIGN OF A UNIQUE TOUR BUS

Eye-catching looks and a high-tech interior: we rebuilt the bus so it advertised itself and the roadshow promoting IT fields, and so it would be suitable to hold out-of-the-box IT classes, workshops, and parent-teacher conferences.